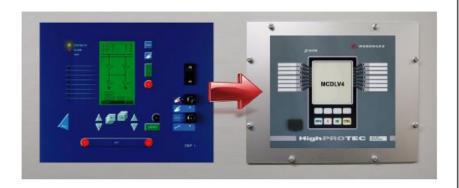

# **General information**

- Due to the discontinuation of the System Line CSP series of protection and control devices, it is now necessary to replace them with current protection and control devices as required.
- → Woodward provides a Retrofit-Kit with which the devices of the System-Line can be exchanged for devices of the HighPROTEC with minimum effort. The existing control cabinet door can still be used. There is no need to saw a new door cutout. There is no need to drill a hole for fixing.
- → Where it is not possible to take over the function by simply setting the parameters, the logic modules of the HighPROTEC series offer further adaptation and parameterization options
- → The HighPROTEC devices offer more communication options, protection and monitoring functions at a significantly lower price.

- 5 steps to a new investment with state-of-the-art technology
- Quick and easy remodeling from CSP2-L to MCDLV4
- Time and cost savings thanks to adapter plate
- Simple parameterization of the protection device
- Improved error analysis (disturbance recorder)