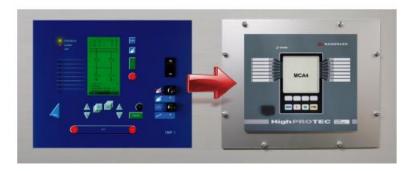

## **General information**

- Due to the discontinuation of the System Line CSP series of protection and control devices, it is now necessary to replace them with current protection and control devices as required.
- → Woodward provides a Retrofit-Kit with which the devices of the System-Line can be exchanged for devices of the HighPROTEC with minimum effort. The existing control cabinet door can still be used. There is no need to saw a new door cutout. There is no need to drill a hole for fixing.
- Where it is not possible to take over the function by simply setting the parameters, the logic modules of the HighPROTEC series offer further adaptation and parameterization options
- → The HighPROTEC devices offer more communication options, protection and monitoring functions at a significantly lower price.

- 5 steps to a new investment with state-of-the-art technology
- Quick and easy remodeling from CSP2-F3 to MCA4
- Time and cost savings thanks to adapter plate
- Simple parameterization of the protection device
- Improved error analysis (disturbance recorder)